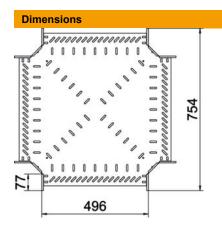

# Technical data sheet Cross-over 110 FT

**Item number: 7027461** 

| Width           | 500 mm |
|-----------------|--------|
| Height          | 110 mm |
| Plate thickness | 1 mm   |
| Dimension B     | 500 mm |