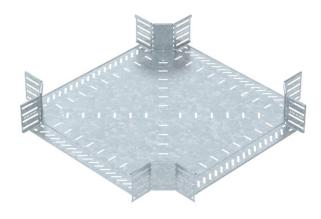

## **Technical data sheet Cross-over 110 FT**

Cross-over for the creation of a horizontal branch, fitting for lock and screw-on cable trays of side height 110 mm. Screwless mounting with double clamps or screw connection with FRS truss-head screws and M6 combination nuts. Can be used indoors and outdoors. Fastening material must be ordered separately.