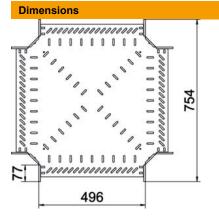

### Item number: 7027361

| Width           | 500 mm |
|-----------------|--------|
| Height          | 110 mm |
| Plate thickness | 1 mm   |
| Dimension B     | 500 mm |
| Dimension R     | 50 mm  |

Technical data