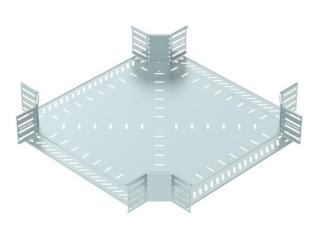

### Item number: 7027361

Cross-over for the creation of a horizontal branch, fitting for lock and screw-on cable trays of side height 110 mm. Screwless mounting with double clamps or screw connection with FRS truss-head screws and M6 combination nuts. Can be used in indoor areas. Fastening material must be ordered separately.