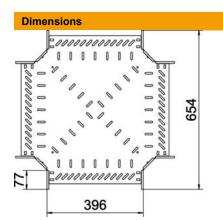

# **Technical data sheet Cross-over 110 FT**

**Item number: 7027457** 

| Width           | 400 mm |
|-----------------|--------|
| Height          | 110 mm |
| Plate thickness | 1 mm   |
| Dimension B     | 400 mm |