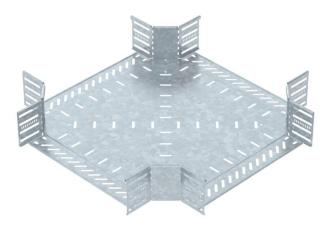

## **Technical data sheet Cross-over 110 FT**

Cross-over for the creation of a horizontal branch, fitting for lock and screw-on cable trays of side height 110 mm. Screwless mounting with double clamps or screw connection with FRS truss-head screws and M6 combination nuts. Can be used indoors and outdoors. Fastening material must be ordered separately.