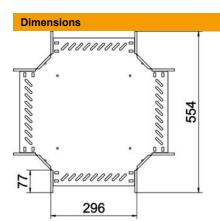

# **Technical data sheet Cross-over 110 FT**

**Item number: 7027455** 

| Width           | 300 mm |
|-----------------|--------|
| Height          | 110 mm |
| Plate thickness | 1 mm   |
| Dimension B     | 300 mm |