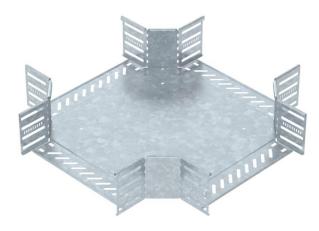

## **Technical data sheet Cross-over 110 FT**

Cross-over for the creation of a horizontal branch, fitting for lock and screw-on cable trays of side height 110 mm. Screwless mounting with double clamps or screw connection with FRS truss-head screws and M6 combination nuts. Can be used indoors and outdoors. Fastening material must be ordered separately.

#### Master data

| Item number         | 7027455            |
|---------------------|--------------------|
| Туре                | RK 130 FT          |
| Description 1       | Cross over         |
| Description 2       | for cable tray     |
| Manufacturer        | OBO                |
| Dimension           | 110x300            |
| Colour              | zinc               |
| Material            | Steel              |
| Surface             | Hot-dip galvanised |
| Surface standard    | DIN EN ISO 1461    |
| Smallest sales unit | 1                  |
| Unit of quantity    | Piece              |
| Weight              | 275.3 kg           |
| Weight unit         | kg/100 pc.         |