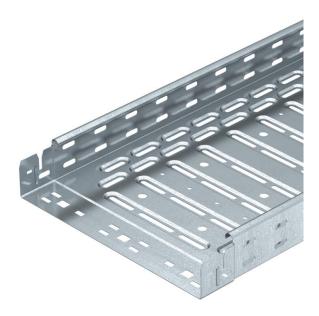

#### Cable tray RKS-Magic® 60 FT

**Item number: 6047690** 

Cable tray with integrated quick fastening system. The usable length of the cable tray is 3,000 mm.

The cable tray has continuous side perforations of 7 x 20 mm for the installation of additional connection and mounting components.

The perforation for direct threaded rod suspension has a diameter of 11 mm. Continuous equipotential bonding is guaranteed without additional components. Magnetic shield insulation without cover 20 dB, with cover 50 dB. The cable tray is tested for the maintenance of electrical function, tested according to DIN 4102 Part 12 and for mounting above suspended fire protection ceilings (each for tray widths 100 - 400 mm).

The mounting version and parameters correspond to the valid certificates.

You can find additional information in our fire protection systems catalogue.

Steel

Hot-dip galvanised

# Cable tray RKS-Magic® 60 FT

| Dimensions                                                                                                                                                                                                                                                                                                                                                                                                                                                                                                                                                                                                                                                                                                                                                                                                                                                                                                                                                                                                                                                                                                                                                                                                                                                                                                                                                                                                                                                                                                                                                                                                                                                                                                                                                                                                                                                                                                                                                            |                 |          |
|-----------------------------------------------------------------------------------------------------------------------------------------------------------------------------------------------------------------------------------------------------------------------------------------------------------------------------------------------------------------------------------------------------------------------------------------------------------------------------------------------------------------------------------------------------------------------------------------------------------------------------------------------------------------------------------------------------------------------------------------------------------------------------------------------------------------------------------------------------------------------------------------------------------------------------------------------------------------------------------------------------------------------------------------------------------------------------------------------------------------------------------------------------------------------------------------------------------------------------------------------------------------------------------------------------------------------------------------------------------------------------------------------------------------------------------------------------------------------------------------------------------------------------------------------------------------------------------------------------------------------------------------------------------------------------------------------------------------------------------------------------------------------------------------------------------------------------------------------------------------------------------------------------------------------------------------------------------------------|-----------------|----------|
| 12                                                                                                                                                                                                                                                                                                                                                                                                                                                                                                                                                                                                                                                                                                                                                                                                                                                                                                                                                                                                                                                                                                                                                                                                                                                                                                                                                                                                                                                                                                                                                                                                                                                                                                                                                                                                                                                                                                                                                                    | Length          | 3,050 mm |
| B B                                                                                                                                                                                                                                                                                                                                                                                                                                                                                                                                                                                                                                                                                                                                                                                                                                                                                                                                                                                                                                                                                                                                                                                                                                                                                                                                                                                                                                                                                                                                                                                                                                                                                                                                                                                                                                                                                                                                                                   | Length          | 10 ft    |
|                                                                                                                                                                                                                                                                                                                                                                                                                                                                                                                                                                                                                                                                                                                                                                                                                                                                                                                                                                                                                                                                                                                                                                                                                                                                                                                                                                                                                                                                                                                                                                                                                                                                                                                                                                                                                                                                                                                                                                       | Width           | 400 mm   |
|                                                                                                                                                                                                                                                                                                                                                                                                                                                                                                                                                                                                                                                                                                                                                                                                                                                                                                                                                                                                                                                                                                                                                                                                                                                                                                                                                                                                                                                                                                                                                                                                                                                                                                                                                                                                                                                                                                                                                                       | Width           | 16 in    |
|                                                                                                                                                                                                                                                                                                                                                                                                                                                                                                                                                                                                                                                                                                                                                                                                                                                                                                                                                                                                                                                                                                                                                                                                                                                                                                                                                                                                                                                                                                                                                                                                                                                                                                                                                                                                                                                                                                                                                                       | Height          | 60 mm    |
| 7 x 32                                                                                                                                                                                                                                                                                                                                                                                                                                                                                                                                                                                                                                                                                                                                                                                                                                                                                                                                                                                                                                                                                                                                                                                                                                                                                                                                                                                                                                                                                                                                                                                                                                                                                                                                                                                                                                                                                                                                                                | Height          | 2 in     |
|                                                                                                                                                                                                                                                                                                                                                                                                                                                                                                                                                                                                                                                                                                                                                                                                                                                                                                                                                                                                                                                                                                                                                                                                                                                                                                                                                                                                                                                                                                                                                                                                                                                                                                                                                                                                                                                                                                                                                                       | Plate thickness | 0.04 in  |
|                                                                                                                                                                                                                                                                                                                                                                                                                                                                                                                                                                                                                                                                                                                                                                                                                                                                                                                                                                                                                                                                                                                                                                                                                                                                                                                                                                                                                                                                                                                                                                                                                                                                                                                                                                                                                                                                                                                                                                       | Plate thickness | 1 mm     |
|                                                                                                                                                                                                                                                                                                                                                                                                                                                                                                                                                                                                                                                                                                                                                                                                                                                                                                                                                                                                                                                                                                                                                                                                                                                                                                                                                                                                                                                                                                                                                                                                                                                                                                                                                                                                                                                                                                                                                                       | Dimension B     | 400 mm   |
| 3050                                                                                                                                                                                                                                                                                                                                                                                                                                                                                                                                                                                                                                                                                                                                                                                                                                                                                                                                                                                                                                                                                                                                                                                                                                                                                                                                                                                                                                                                                                                                                                                                                                                                                                                                                                                                                                                                                                                                                                  | Dimension t     | 200 mm   |
|                                                                                                                                                                                                                                                                                                                                                                                                                                                                                                                                                                                                                                                                                                                                                                                                                                                                                                                                                                                                                                                                                                                                                                                                                                                                                                                                                                                                                                                                                                                                                                                                                                                                                                                                                                                                                                                                                                                                                                       | Dimension x     | 300 mm   |
| الْهُ خَنْ الْهُ الْمُعَالِّينَ الْمُعَالِينَ الْمُعَالِّينَ الْمُعَلِّينِ الْمُعَالِّينِ الْمُعَلِّينِ الْمُعِلِّينِ الْمُعَلِّينِ الْمُعَلِّينِ الْمُعَلِّينِ الْمُعَلِّينِ الْمُعَلِّينِ الْمُعَلِّينِ الْمُعَلِّينِ الْمُعَلِّينِ الْمُعِلِّينِ الْمُعَلِّينِ الْمُعِلِّينِ الْمُعِلِينِ الْمُعِلِّينِ الْمُعِلِّينِ الْمُعِلِّينِ الْمُعِلِّينِ الْمُعِلِّينِ الْمُعِلِّينِ الْمُعِلِّينِ الْمُعِلِّينِ الْمُعِلِينِ الْمُعِلِّينِ الْمُعِلِينِ الْمُعِلِّينِ الْمُعِلِّينِ الْمُعِلِّيلِينِ الْمُعِلِّينِ الْمُعِلِينِ الْمُعِلِينِ الْمُعِلِّيلِ الْمُعِلِّيلِ الْمُعِلِينِ الْمُعِلِّيلِ الْمُعِلِّيلِ الْمُعِلِّيلِينِ الْمُعِلِّيلِ الْمُعِلِّيلِينِ الْمُعِلِّيلِينِ الْمُعِلِيلِيلِيلِي الْمُعِلِّيلِيلِيلِيلِيلِيلِيلِيلِيلِيلِيلِيلِيلِي | Dimension y     | 350 mm   |
|                                                                                                                                                                                                                                                                                                                                                                                                                                                                                                                                                                                                                                                                                                                                                                                                                                                                                                                                                                                                                                                                                                                                                                                                                                                                                                                                                                                                                                                                                                                                                                                                                                                                                                                                                                                                                                                                                                                                                                       |                 |          |
| Ø11 X ab B=200                                                                                                                                                                                                                                                                                                                                                                                                                                                                                                                                                                                                                                                                                                                                                                                                                                                                                                                                                                                                                                                                                                                                                                                                                                                                                                                                                                                                                                                                                                                                                                                                                                                                                                                                                                                                                                                                                                                                                        |                 |          |