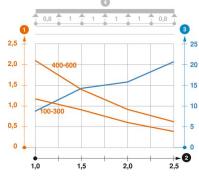

### Cable tray RKS-Magic® 60 FT

| Loads |                                   |           |
|-------|-----------------------------------|-----------|
|       | Insertable support spacings, min. | 1 m       |
|       | Insertable support spacings, max. | 2.5 m     |
|       | NEMA load class                   | 8AA       |
|       | Support spacing 1.0 m             | 2.1 kN/m  |
|       | Support spacing 1.5 m             | 1.35 kN/m |
|       | Support spacing 2.0 m             | 0.9 kN/m  |
|       | Support spacing 2.5 m             | 0.6 kN/m  |

#### Load diagram, cable tray, type RKSM 60

- Permitted cable tray/ladder load in kN/m without man load
- 2 Support width in m
- Rail bend in mm at permitted kN/m
- Load scheme during testing

  Load curve with cable tray/ladder width in mm
- Strut bend curve according to support width