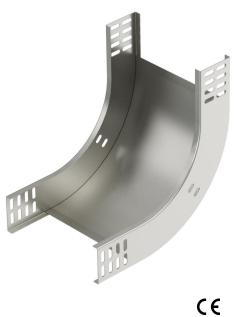

# **Technical data sheet**

90° vertical bend, rising 60 A4

### Item number: 7006740

90° rising vertical bend, for all cable tray types of 60 mm side height. The vertical bend is pushed over the end of the cable tray and screwed tight. Fastening materials should be ordered separately.