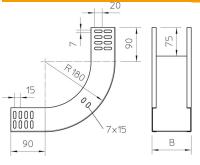

## Item number: 7006740

Dimensions

| Width           | 600 mm |
|-----------------|--------|
| Width           | 24 in  |
| Height          | 60 mm  |
| Height          | 2 in   |
| Plate thickness | 1 mm   |
| Dimension B     | 600 mm |

### **Technical data**

| Bend (angle)                            | 90°                |
|-----------------------------------------|--------------------|
| Connector version                       | Without connectors |
| Maintain electrical functions           | no                 |
| Mounting perforation in base            | no                 |
| NATO hole pattern                       | no                 |
| Change of direction                     | Vertical rising    |
| Rustproof steel, pickled                | no                 |
| Side perforation                        | no                 |
| Wide-span version                       | no                 |
| Type of connector, cable support system | Screwed            |