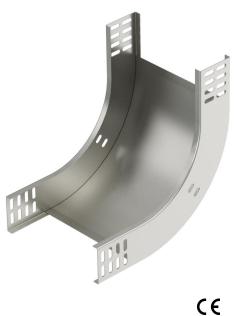

# **Technical data sheet**

90° vertical bend, rising 60 A4

### Item number: 7006732

90° rising vertical bend, for all cable tray types of 60 mm side height. The vertical bend is pushed over the end of the cable tray and screwed tight. Fastening materials should be ordered separately.

# Technical data sheet

90° vertical bend, rising 60 A4

## Item number: 7006732

Dimensions

| Width           | 400 mm |
|-----------------|--------|
| Width           | 16 in  |
| Height          | 60 mm  |
| Height          | 2 in   |
| Plate thickness | 1 mm   |
| Dimension B     | 400 mm |