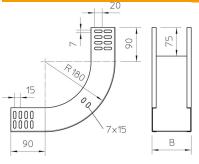

## Item number: 7006732

Dimensions

| Width           | 400 mm |
|-----------------|--------|
| Width           | 16 in  |
| Height          | 60 mm  |
| Height          | 2 in   |
| Plate thickness | 1 mm   |
| Dimension B     | 400 mm |

### **Technical data**

| Bend (angle)                            | 90°                |
|-----------------------------------------|--------------------|
| Connector version                       | Without connectors |
| Maintain electrical functions           | no                 |
| Mounting perforation in base            | no                 |
| NATO hole pattern                       | no                 |
| Change of direction                     | Vertical rising    |
| Rustproof steel, pickled                | no                 |
| Side perforation                        | no                 |
| Wide-span version                       | no                 |
| Type of connector, cable support system | Screwed            |