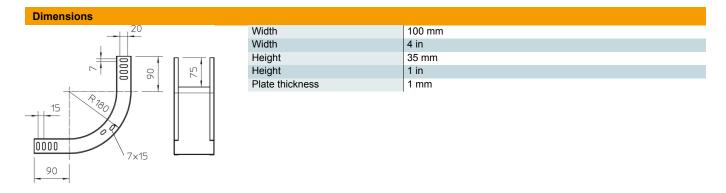

## Master data

| 7007176            |
|--------------------|
| 90° vertical bend  |
| rising             |
| OBO                |
| 35x100             |
| zinc               |
| Steel              |
| Hot-dip galvanised |
| DIN EN ISO 1461    |
| 1                  |
| Piece              |
| 61.1 kg            |
| kg/100 pc.         |
|                    |

| Bend (angle)                        | 90°                |
|-------------------------------------|--------------------|
| Connector version                   | Without connectors |
| Change of direction                 | Vertical rising    |
| Type of connector, cable sup system | pport Screwed      |