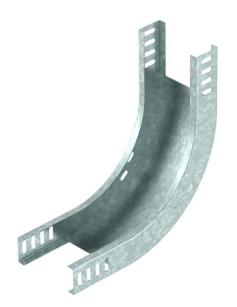

## **Technical data sheet**

90° vertical bend, rising, 35 FT

**Item number: 7007176** 

 $90\ensuremath{^\circ}$  rising vertical bend, for all cable tray types of 35 mm side height.

The vertical bend is pushed over the end of the cable tray and screwed tight. Fastening materials should be ordered separately.

## Master data

| 7007176            |
|--------------------|
| 90° vertical bend  |
| rising             |
| OBO                |
| 35x100             |
| zinc               |
| Steel              |
| Hot-dip galvanised |
| DIN EN ISO 1461    |
| 1                  |
| Piece              |
| 61.1 kg            |
| kg/100 pc.         |
|                    |

| Bend (angle)                        | 90°                |
|-------------------------------------|--------------------|
| Connector version                   | Without connectors |
| Change of direction                 | Vertical rising    |
| Type of connector, cable sup system | pport Screwed      |