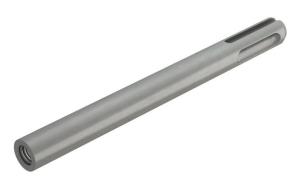

## Item number: 3497915

Adapter for accepting steel wire brushes for mechanical cleaning of drill holes according to the anchor approval. Suitable for drills with SDS seat.

## **Technical data**

| Seat, machine-side    | SDS-max |
|-----------------------|---------|
| Seat, tool-side       | Thread  |
| Suitable for SDS-max. | yes     |
| Thread                | M6      |