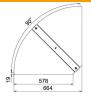

### Dimensions

| Width           | 600 mm |
|-----------------|--------|
| Plate thickness | 1 mm   |
| Dimension B     | 600 mm |

| Technical data                    |            |
|-----------------------------------|------------|
| Bend (angle)                      | Adjustable |
| Number of turn buckles            | 2 St.      |
| Fastening type                    | Sash lock  |
| Maintain electrical functions     | no         |
| Suitable for mesh cable tray      | no         |
| Suitable for cable ladder         | no         |
| Suitable for cable tray           | yes        |
| Change of direction               | Horizontal |
| Rustproof steel, pickled          | no         |
| Hinged                            | no         |
| Permitted temperature range, max. | 120 °C     |
| Permitted temperature range,      | -20 °C     |