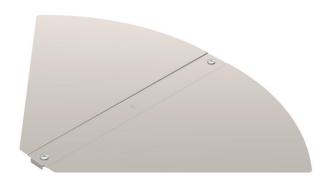

### Cover, angle-adjustable bend A4

**Item number: 6037582** 

Cover for angle-adjustable bend fitting for lockable and screw-on cable trays in indoor and outdoor areas, to protect cables against damage and soiling. Fastening with pre-mounted sash locks and through attachment of the section cover. Suitable for all side heights.