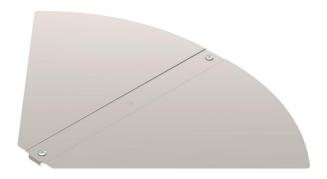

### Item number: 6037570

Cover for angle-adjustable bend fitting for lockable and screw-on cable trays in indoor and outdoor areas, to protect cables against damage and soiling. Fastening with pre-mounted sash locks and through attachment of the section cover. Suitable for all side heights.

## Item number: 6037570

| Dimensions |                 |        |
|------------|-----------------|--------|
| \$         | Width           | 600 mm |
|            | Plate thickness | 1 mm   |
|            | Dimension B     | 600 mm |
|            |                 |        |
| 664        |                 |        |