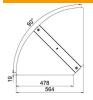

### Dimensions

| Width           | 500 mm |
|-----------------|--------|
| Plate thickness | 1 mm   |
| Dimension B     | 500 mm |

| Technical data                    |            |
|-----------------------------------|------------|
| Bend (angle)                      | Adjustable |
| Number of turn buckles            | 2 St.      |
| Fastening type                    | Sash lock  |
| Maintain electrical functions     | no         |
| Suitable for mesh cable tray      | no         |
| Suitable for cable ladder         | no         |
| Suitable for cable tray           | yes        |
| Change of direction               | Horizontal |
| Rustproof steel, pickled          | no         |
| Hinged                            | no         |
| Permitted temperature range, max. | 120 °C     |
| Permitted temperature range, min  | -20 °C     |