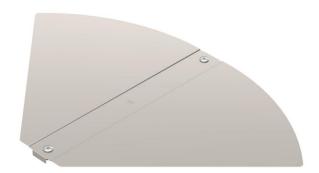

### Cover, angle-adjustable bend A2

**Item number: 6037568** 

Cover for angle-adjustable bend fitting for lockable and screw-on cable trays in indoor and outdoor areas, to protect cables against damage and soiling. Fastening with pre-mounted sash locks and through attachment of the section cover. Suitable for all side heights.