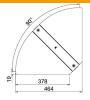

### Dimensions

| Width           | 400 mm |
|-----------------|--------|
| Plate thickness | 1 mm   |
| Dimension B     | 400 mm |

| Bend (angle)                      | Adjustable |
|-----------------------------------|------------|
| Number of turn buckles            | 2 St.      |
| Fastening type                    | Sash lock  |
| Maintain electrical functions     | no         |
| Suitable for mesh cable tray      | no         |
| Suitable for cable ladder         | no         |
| Suitable for cable tray           | yes        |
| Change of direction               | Horizontal |
| Rustproof steel, pickled          | no         |
| Hinged                            | no         |
| Permitted temperature range, max. | 120 °C     |
| Permitted temperature range,      | -20 °C     |