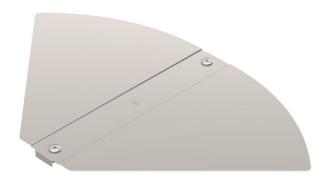

### Cover, angle-adjustable bend A4

**Item number: 6037578** 

Cover for angle-adjustable bend fitting for lockable and screw-on cable trays in indoor and outdoor areas, to protect cables against damage and soiling. Fastening with pre-mounted sash locks and through attachment of the section cover. Suitable for all side heights.