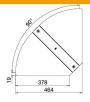

### Dimensions

| Width           | 400 mm |
|-----------------|--------|
| Plate thickness | 1 mm   |
| Dimension B     | 400 mm |

| Technical data                   |            |
|----------------------------------|------------|
| Bend (angle)                     | Adjustable |
| Number of turn buckles           | 2 St.      |
| Fastening type                   | Sash lock  |
| Maintain electrical functions    | no         |
| Suitable for mesh cable tray     | no         |
| Suitable for cable ladder        | no         |
| Suitable for cable tray          | yes        |
| Change of direction              | Horizontal |
| Rustproof steel, pickled         | no         |
| Hinged                           | no         |
| Permitted temperature range max. | e, 120 °C  |
| Permitted temperature range      | e, -20 °C  |