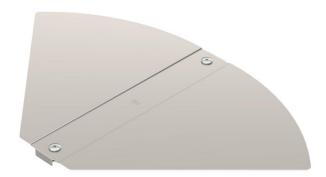

### Cover, angle-adjustable bend A2

**Item number: 6037566** 

Cover for angle-adjustable bend fitting for lockable and screw-on cable trays in indoor and outdoor areas, to protect cables against damage and soiling. Fastening with pre-mounted sash locks and through attachment of the section cover. Suitable for all side heights.