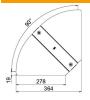

#### Dimensions

| Width           | 300 mm  |
|-----------------|---------|
| Plate thickness | 0.75 mm |
| Dimension B     | 300 mm  |

| Technical data                 |            |
|--------------------------------|------------|
| Bend (angle)                   | Adjustable |
| Number of turn buckles         | 2 St.      |
| Fastening type                 | Sash lock  |
| Maintain electrical functions  | s no       |
| Suitable for mesh cable tra    | y no       |
| Suitable for cable ladder      | no         |
| Suitable for cable tray        | yes        |
| Change of direction            | Horizontal |
| Rustproof steel, pickled       | no         |
| Hinged                         | no         |
| Permitted temperature rangmax. | ge, 120 °C |
| Permitted temperature rang     | ge, -20 °C |