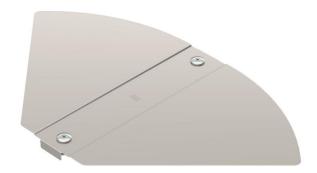

### Cover, angle-adjustable bend A2

**Item number: 6037564** 

Cover for angle-adjustable bend fitting for lockable and screw-on cable trays in indoor and outdoor areas, to protect cables against damage and soiling. Fastening with pre-mounted sash locks and through attachment of the section cover. Suitable for all side heights.