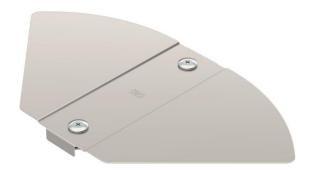

### Cover, angle-adjustable bend A4

**Item number: 6037574** 

Cover for angle-adjustable bend fitting for lockable and screw-on cable trays in indoor and outdoor areas, to protect cables against damage and soiling. Fastening with pre-mounted sash locks and through attachment of the section cover. Suitable for all side heights.

#### Master data

| Item number                            | 6037574                  |  |
|----------------------------------------|--------------------------|--|
| Туре                                   | RBD W 200 A4             |  |
| Description 1                          | Cover                    |  |
| Description 2                          | for bend, adjustable     |  |
| Manufacturer                           | OBO                      |  |
| Dimension                              | B200mm                   |  |
| Colour                                 | stainless steel          |  |
| Material                               | Stainless steel          |  |
| Surface                                | Bright, treated          |  |
| Surface standard                       |                          |  |
| Smallest sales unit                    | 1                        |  |
| Unit of quantity                       | Piece                    |  |
| Weight                                 | 35 kg                    |  |
| Weight unit                            | kg/100 pc.               |  |
| CO2 Footprint (GWP) Cradle-to-<br>Gate | 3,3512 kg CO2e / 1 Piece |  |
|                                        |                          |  |