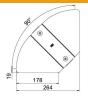

### Dimensions

| Width           | 200 mm  |
|-----------------|---------|
| Plate thickness | 0.75 mm |
| Dimension B     | 200 mm  |

| Technical data                    |            |
|-----------------------------------|------------|
| Bend (angle)                      | Adjustable |
| Number of turn buckles            | 2 St.      |
| Fastening type                    | Sash lock  |
| Maintain electrical functions     | no         |
| Suitable for mesh cable tray      | no         |
| Suitable for cable ladder         | no         |
| Suitable for cable tray           | yes        |
| Change of direction               | Horizontal |
| Rustproof steel, pickled          | no         |
| Hinged                            | no         |
| Permitted temperature range, max. | 120 °C     |
| Permitted temperature range,      | -20 °C     |