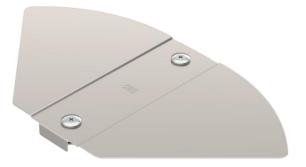

### Item number: 6037562

Cover for angle-adjustable bend fitting for lockable and screw-on cable trays in indoor and outdoor areas, to protect cables against damage and soiling. Fastening with pre-mounted sash locks and through attachment of the section cover. Suitable for all side heights.

#### **Technical data**

| Bend (angle)                      | Adjustable |
|-----------------------------------|------------|
| Number of turn buckles            | 2 St.      |
| Fastening type                    | Sash lock  |
| Maintain electrical functions     | no         |
| Suitable for mesh cable tray      | no         |
| Suitable for cable ladder         | no         |
| Suitable for cable tray           | yes        |
| Change of direction               | Horizontal |
| Rustproof steel, pickled          | no         |
| Hinged                            | no         |
| Permitted temperature range, max. | 120 °C     |
| Permitted temperature range, min. | -20 °C     |