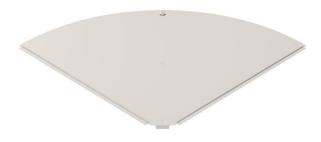

## **Technical data sheet**

Cover, 90° bend A2

**Item number: 6036982** 

Cover for 90° bend fitting for lockable and screw-on cable trays in indoor and out-door areas, to protect cables against damage and soiling. Fastening with pre-mounted sash lock and through attachment of the section cover. Suitable for all side heights.

The cover can be used with fittings of all side heights.