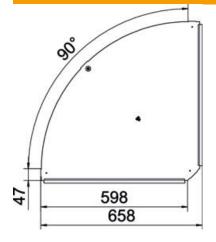

### Dimensions

| Length          | 657 mm |
|-----------------|--------|
| Width           | 600 mm |
| Plate thickness | 1 mm   |
| Dimension B     | 600 mm |

### Technical data

| Bend (angle)                  | 90°        |
|-------------------------------|------------|
| Number of turn buckles        | 1 St.      |
| Fastening type                | Sash lock  |
| Maintain electrical functions | no         |
| Suitable for mesh cable tray  | no         |
| Suitable for cable ladder     | no         |
| Suitable for cable tray       | yes        |
| Change of direction           | Horizontal |
| Rustproof steel, pickled      | no         |
| Hinged                        | no         |
| Permitted temperature range,  | 120 °C     |
| max.                          |            |
| Permitted temperature range,  | -20 °C     |
| min.                          |            |