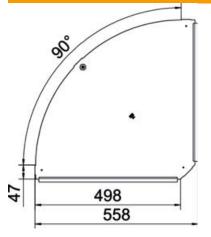

### Item number: 6036980

Dimensions

| Length          | 557 mm |  |
|-----------------|--------|--|
| Width           | 500 mm |  |
| Plate thickness | 1 mm   |  |
| Dimension B     | 500 mm |  |

Technical data

| Bend (angle)                      | 90°        |
|-----------------------------------|------------|
| Number of turn buckles            | 1 St.      |
| Fastening type                    | Sash lock  |
| Maintain electrical functions     | no         |
| Suitable for mesh cable tray      | no         |
| Suitable for cable ladder         | no         |
| Suitable for cable tray           | yes        |
| Change of direction               | Horizontal |
| Rustproof steel, pickled          | no         |
| Hinged                            | no         |
| Permitted temperature range, max. | 120 °C     |
| Permitted temperature range, min. | -20 °C     |