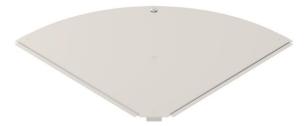

### Item number: 6036980

Cover for 90° bend fitting for lockable and screw-on cable trays in indoor and outdoor areas, to protect cables against damage and soiling. Fastening with premounted sash lock and through attachment of the section cover. Suitable for all side heights.

The cover can be used with fittings of all side heights.

### Item number: 6036980

Dimensions

| Length          | 557 mm |  |
|-----------------|--------|--|
| Width           | 500 mm |  |
| Plate thickness | 1 mm   |  |
| Dimension B     | 500 mm |  |

Technical data