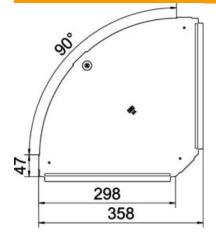

### Dimensions

| Length          | 357 mm  |
|-----------------|---------|
| Width           | 300 mm  |
| Plate thickness | 0.75 mm |
| Dimension B     | 300 mm  |

### Technical data

| Bend (angle)                      | 90°        |
|-----------------------------------|------------|
| Number of turn buckles            | 1 St.      |
| Fastening type                    | Sash lock  |
| Maintain electrical functions     | no         |
| Suitable for mesh cable tray      | no         |
| Suitable for cable ladder         | no         |
| Suitable for cable tray           | yes        |
| Change of direction               | Horizontal |
| Rustproof steel, pickled          | no         |
| Hinged                            | no         |
| Permitted temperature range, max. | 120 °C     |
| Permitted temperature range,      | -20 °C     |