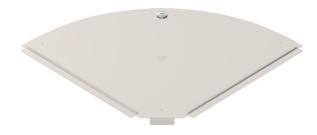

## **Technical data sheet**

Cover, 90° bend A2

**Item number: 6036976** 

Cover for 90° bend fitting for lockable and screw-on cable trays in indoor and out-door areas, to protect cables against damage and soiling. Fastening with pre-mounted sash lock and through attachment of the section cover. Suitable for all side heights.

The cover can be used with fittings of all side heights.