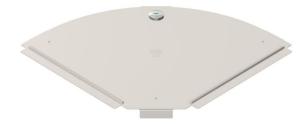

## **Technical data sheet**

Cover, 90° bend A2

**Item number: 6036974** 

Cover for 90° bend fitting for lockable and screw-on cable trays in indoor and out-door areas, to protect cables against damage and soiling. Fastening with pre-mounted sash lock and through attachment of the section cover. Suitable for all side heights.

The cover can be used with fittings of all side heights.