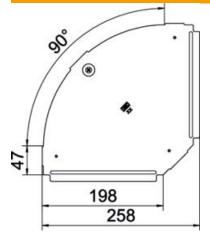

### Dimensions

| 257 mm  |
|---------|
| 200 mm  |
| 0.75 mm |
| 200 mm  |
|         |

#### Technical data

| Bend (angle)                      | 90°        |
|-----------------------------------|------------|
| Number of turn buckles            | 1 St.      |
| Fastening type                    | Sash lock  |
| Maintain electrical functions     | no         |
| Suitable for mesh cable tray      | no         |
| Suitable for cable ladder         | no         |
| Suitable for cable tray           | yes        |
| Change of direction               | Horizontal |
| Rustproof steel, pickled          | no         |
| Hinged                            | no         |
| Permitted temperature range, max. | 120 °C     |
| Permitted temperature range, min. | -20 °C     |