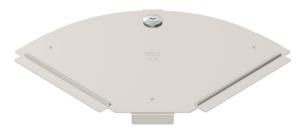

# **Technical data sheet** Cover, 90° bend A2

### Item number: 6036972

Cover for 90° bend fitting for lockable and screw-on cable trays in indoor and outdoor areas, to protect cables against damage and soiling. Fastening with premounted sash lock and through attachment of the section cover. Suitable for all side heights.

The cover can be used with fittings of all side heights.