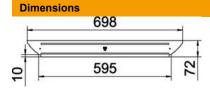

| Width           | 600 mm |
|-----------------|--------|
| Plate thickness | 1 mm   |
| Dimension B     | 600 mm |