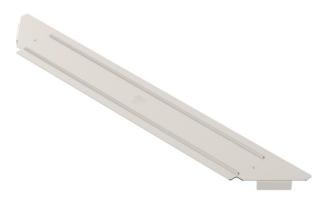

### Cover for add-on tee A2

#### Item number: 6042459

Cover for add-on tee fitting for lockable and screw-on cable trays in indoor and outdoor areas, to protect cables against damage and soiling. Fastening through attachment of the section cover. Suitable for all side heights. The cover can be used with fittings of all side heights.

## Item number: 6042459

| Dimensions |                 |        |
|------------|-----------------|--------|
| 498        | Width           | 400 mm |
|            | Plate thickness | 1 mm   |
|            | Dimension B     | 400 mm |
| 2          |                 |        |