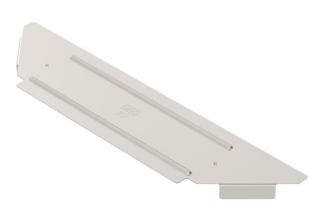

### Item number: 6042475

Cover for add-on tee fitting for lockable and screw-on cable trays in indoor and outdoor areas, to protect cables against damage and soiling. Fastening through attachment of the section cover. Suitable for all side heights. The cover can be used with fittings of all side heights.

## Item number: 6042475

| Dimensions   |                 |         |
|--------------|-----------------|---------|
| 298          | Width           | 200 mm  |
|              | Plate thickness | 0.75 mm |
| 12           | Dimension B     | 200 mm  |
| ₽ <u>195</u> |                 |         |