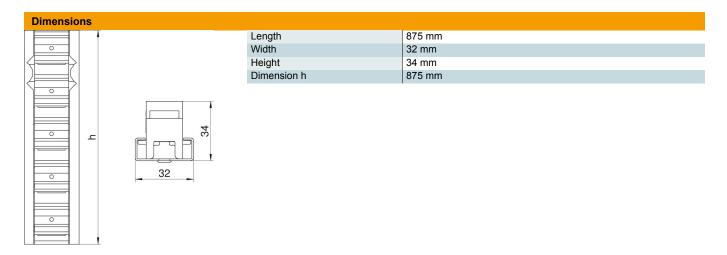

## CEUK

PP

Polypropylene

| Master data |                     |                          |
|-------------|---------------------|--------------------------|
|             | Item number         | 6288066                  |
|             | Туре                | PVV N2 875               |
|             | Description 1       | Profile connector        |
|             | Description 2       | vertical for bracket BKN |
|             | Manufacturer        | OBO                      |
|             | Dimension           | 32x34x875                |
|             | Colour              | Transparent              |
|             | Material            | Polypropylene            |
|             | Smallest sales unit | 1                        |
|             | Unit of quantity    | Piece                    |
|             | Weight              | 52.5 kg                  |
|             | Weight unit         | kg/100 pc.               |