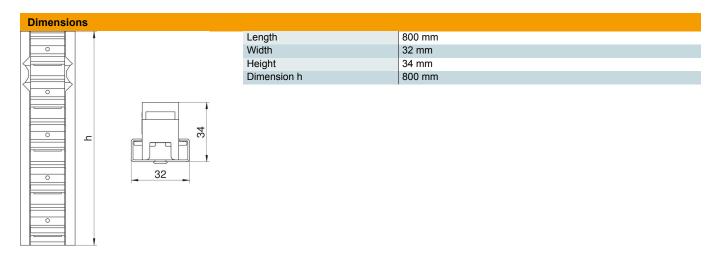

## **Technical data sheet** Profile connector, vertical

**Item number: 6288090** 

| Technical data |                       |          |
|----------------|-----------------------|----------|
|                | Number of profiles    | 32       |
|                | installation position | Vertical |
|                | Halogen-free          | yes      |