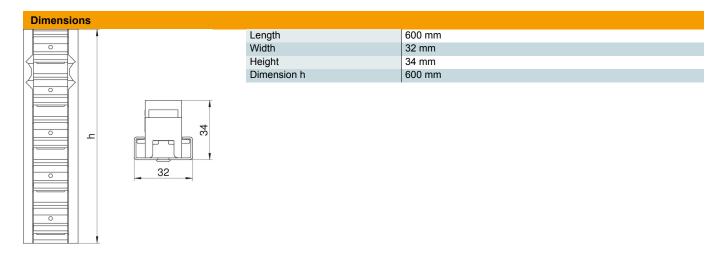

## CECH

PP

Polypropylene

Master data

| Item number         | 6288050                  |
|---------------------|--------------------------|
| Type                | PVV N2 600               |
| Description 1       | Profile connector        |
| Description 2       | vertical for bracket BKN |
| Manufacturer        | OBO                      |
| Dimension           | 32x34x600                |
| Colour              | Transparent              |
| Material            | Polypropylene            |
| Smallest sales unit | 1                        |
| Unit of quantity    | Piece                    |
| Weight              | 36 kg                    |
| Weight unit         | kg/100 pc.               |