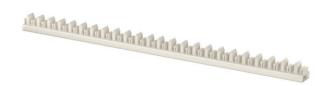

## Profile connector, vertical

**Item number: 6288050** 

Vertical profile connector with guide slits to lock convection grid profiles for the creation of a compact grid unit. The vertical convection grids can run some way down the front side of the trunking, although a gap should be left near the floor for cleaning, or should be run to the floor and fastened with the BVL floor panel. This version represents a variant of the convector panelling. Alternatively to the convection grid profiles, heating convector panelling can also be created with closed sheet steel panelling.

The mesh slats are simply attached to the slat holder.