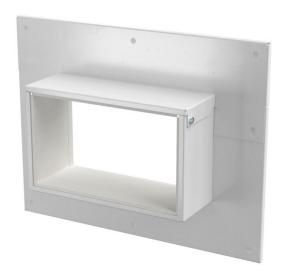

## **Technical data sheet**

Wall connection collar, 3- and 4-sided, duct height 120 mm, pure white

**Item number: 7218132** 

Wall connection collar, 4-sided, with integrated seal for PYROLINE® Rapid PLM installation duct. For mounting in the area of wall and ceiling connections as well as wall penetrations. Can also be used as 3-sided wall connection collar for direct wall or ceiling mounting of the duct.

## Master data

| Item number         | 7218132                |
|---------------------|------------------------|
| Type                | PLM WC 1220 RW         |
| Description 1       | Wall connection collar |
| Description 2       | 3- and 4-sided         |
| Manufacturer        | OBO                    |
| Dimension           | 85x253x273             |
| Colour              | Pure white; RAL 9010   |
| Material            | Steel                  |
| Surface             | Powder-coated          |
| Surface standard    |                        |
| Smallest sales unit | 1                      |
| Unit of quantity    | Piece                  |
| Weight              | 94.6 kg                |
| Weight unit         | kg/100 pc.             |

## **Technical data sheet**

Wall connection collar, 3- and 4-sided, duct height 120 mm, pure white

| Dimensions |             |             |        |
|------------|-------------|-------------|--------|
| e e        | 1           | Dimension B | 352 mm |
|            | 85          | Dimension b | 200 mm |
| ω          | Dimension D | 272 mm      |        |
|            |             | Dimension d | 120 mm |
| 352        | -           |             |        |