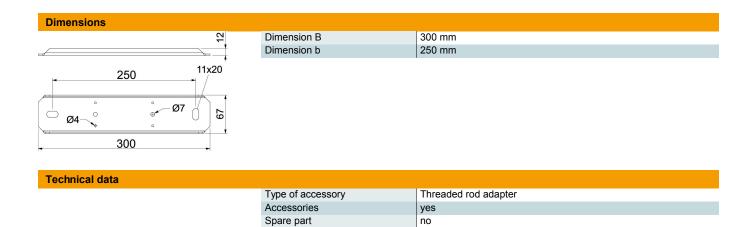

#### Master data

| Item number         | 7218168                |
|---------------------|------------------------|
| Description 1       | Support                |
| Description 2       | for suspended mounting |
| Manufacturer        | OBO                    |
| Dimension           | 300x67x12              |
| Colour              | zinc                   |
| Material            | Steel                  |
| Surface             | Strip galvanized       |
| Surface standard    | DIN EN 10346           |
| Smallest sales unit | 1                      |
| Unit of quantity    | Piece                  |
| Weight              | 48 kg                  |
| Weight unit         | kg/100 pc.             |
|                     |                        |