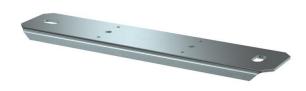

### Support, duct width 200 mm, FS

**Item number: 7218168** 

Support for suspended mounting of the PYROLINE® Rapid PLM installation duet

Suspension point for accepting two M10 threaded rods and suitable as a support at joints of ducts and fittings.