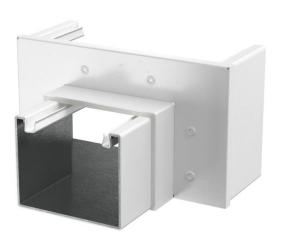

## **Technical data sheet**

Reducer, straight, from 120 mm to 80 mm duct height, pure white

Item number: 7218104

Reducer with intumescent fire protection mesh for symmetrical reduction of straight duct sections from PLM D 1220 to PLM D 0810. Suitable for direct wall and ceiling mounting, mounting below system floors and on support systems. Tool-free joint mounting with PLM SI joint connector. The cover is snapped on without tools, allowing rapid inspection and retroassignment. The cover overhang allows offset cover mounting for continuous equipotential bonding of the entire duct section.

## **Technical data sheet**

Reducer, straight, from 120 mm to 80 mm duct height, pure white