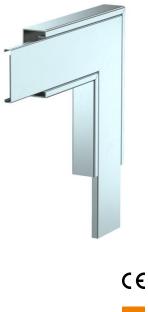

## Item number: 7218062

Flat angle with intumescent fire protection mesh for PYROLINE® Rapid PLM installation duct. Suitable for direct wall and ceiling mounting, mounting below system floors and on support systems. Tool-free joint mounting with PLM SI joint connector. The cover is snapped on without tools, allowing rapid inspection and retroassignment. The cover overhang allows offset cover mounting for continuous equipotential bonding of the entire duct section.