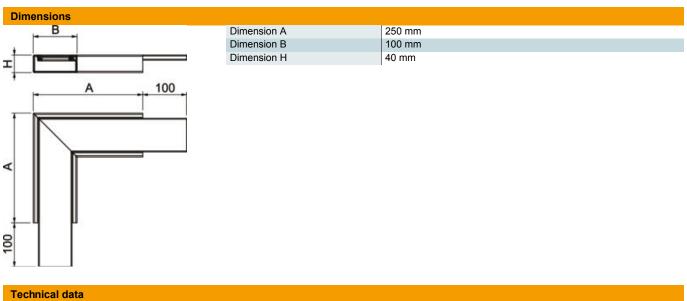

#### Master data

| Item number                           | 7218062                   |
|---------------------------------------|---------------------------|
| Туре                                  | PLM FA 0410 FS            |
| Description 1                         | Flat angle                |
| Description 2                         | with fire protection mesh |
| Manufacturer                          | OBO                       |
| Dimension                             | 350x350x40                |
| Colour                                | zinc                      |
| Material                              | Steel                     |
| Surface                               | Strip galvanized          |
| Surface standard                      | DIN EN 10346              |
| Smallest sales unit                   | 1                         |
| Unit of quantity                      | Piece                     |
| Weight                                | 135 kg                    |
| Weight unit                           | kg/100 pc.                |
| CO Footprint (GWP) Cradle-to-<br>Gate | 4,656 kg COe / 1 Piece    |