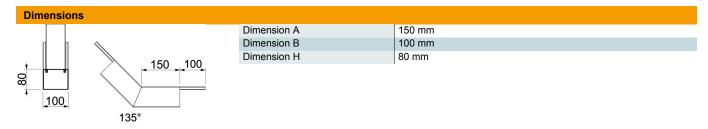

#### Master data

| Item number         | 7218114                   |
|---------------------|---------------------------|
| Туре                | PLM BR 0810 FS            |
| Description 1       | Bend 45°, rising          |
| Description 2       | with fire protection mesh |
| Manufacturer        | OBO                       |
| Dimension           | 435x100x257               |
| Colour              | zinc                      |
| Material            | Steel                     |
| Surface             | Strip galvanized          |
| Surface standard    | DIN EN 10346              |
| Smallest sales unit | 1                         |
| Unit of quantity    | Piece                     |
| Weight              | 138 kg                    |
| Weight unit         | kg/100 pc.                |

# Vertical bend, rising, duct height 80 mm, FS

**Item number: 7218114** 

| Technical data |                                       |               |  |
|----------------|---------------------------------------|---------------|--|
|                | Number of flammable sides             | 4             |  |
|                | Cover fastening                       | Miscellaneous |  |
|                | Classification EI – installation duct | 90            |  |
|                | With perforation                      | yes           |  |
|                | Usable cross-section                  | 5180 mm²      |  |
|                | Partitions possible                   | no            |  |
|                | Jacketing                             | Steel         |  |
|                | Angle of the bend                     | 45 °          |  |