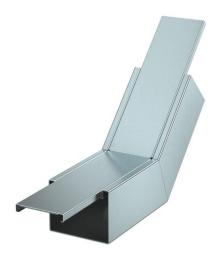

### Vertical bend, rising, duct height 80 mm, FS

45° vertical bend, rising version, with intumescent fire protection mesh for PYRO-LINE® Rapid PLM installation duct. Suitable for direct wall and ceiling mounting, mounting below system floors and on support systems. Tool-free joint mounting with PLM SI joint connector. The cover is snapped on without tools, allowing rapid inspection and retroassignment. The cover overhang allows offset cover mounting for continuous equipotential bonding of the entire duct section.

#### Master data

| Item number         | 7218114                   |
|---------------------|---------------------------|
| Туре                | PLM BR 0810 FS            |
| Description 1       | Bend 45°, rising          |
| Description 2       | with fire protection mesh |
| Manufacturer        | OBO                       |
| Dimension           | 435x100x257               |
| Colour              | zinc                      |
| Material            | Steel                     |
| Surface             | Strip galvanized          |
| Surface standard    | DIN EN 10346              |
| Smallest sales unit | 1                         |
| Unit of quantity    | Piece                     |
| Weight              | 138 kg                    |
| Weight unit         | kg/100 pc.                |