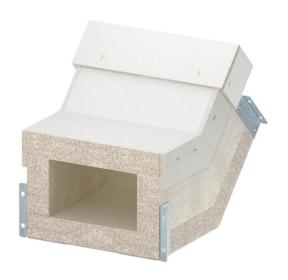

## Rising vertical bend El90 for PLCS D091220 fire protection

**Item number: 7217934** 

Vertical bend, rising, for PYROLINE® Con S El90 fire protection duct, type PLCS D091220, consisting of fibreglass light concrete which is resistant to water and frost for the creation of vertical changes of direction (45°) of the duct. Mounted connectors ensure quick mounting in situ, whilst loosely placed covers ensure quick inspection and reassignment.

#### Master data

| Item number         | 7217934                         |  |
|---------------------|---------------------------------|--|
| Description 1       | Vertical bend rising El90       |  |
| Description 2       | for PLCS D090810                |  |
| Manufacturer        | OBO                             |  |
| Dimension           | 200x120                         |  |
| Colour              | Grey                            |  |
| Material            | Fibreglass lightweight concrete |  |
| Smallest sales unit | 1                               |  |
| Unit of quantity    | Piece                           |  |
| Weight              | 1450 kg                         |  |
| Weight unit         | kg/100 pc.                      |  |