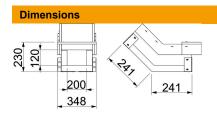

| External dimensions | 348 x 230 |
|---------------------|-----------|
| Internal dimensions | 120 x 200 |
| Dimension B         | 348 mm    |
| Dimension b         | 200 mm    |
| Dimension h         | 120 mm    |
| Dimension H         | 230 mm    |
| Dimension L         | 241 mm    |