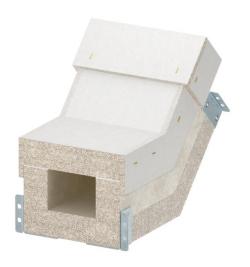

## Rising vertical bend El90 for PLCS D090810 fire protection duct

**Item number: 7217930** 

Vertical bend, rising, for PYROLINE® Con S El90 fire protection duct, type PLCS D090810, consisting of fibreglass light concrete which is resistant to water and frost for the creation of vertical changes of direction (45°) of the duct. Mounted connectors ensure quick mounting in situ, whilst loosely placed covers ensure quick inspection and reassignment.

Including connection screws and sealing strips. Including connection screws and sealing strips.

(€

Fibreglass lightweight concrete

#### Master data

| Item number         | 7217930                         |  |
|---------------------|---------------------------------|--|
| Description 1       | Vertical bend rising El90       |  |
| Description 2       | for PLCS D090810                |  |
| Manufacturer        | OBO                             |  |
| Dimension           | 100x80                          |  |
| Colour              | Grey                            |  |
| Material            | Fibreglass lightweight concrete |  |
| Smallest sales unit | 1                               |  |
| Unit of quantity    | Piece                           |  |
| Weight              | 950 kg                          |  |
| Weight unit         | kg/100 pc.                      |  |