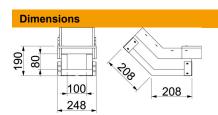

| External dimensions | 248 x 190 |
|---------------------|-----------|
| Internal dimensions | 100 x 80  |
| Dimension B         | 248 mm    |
| Dimension b         | 100 mm    |
| Dimension h         | 80 mm     |
| Dimension H         | 190 mm    |
| Dimension L         | 225 mm    |