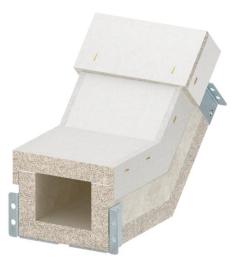

#### Item number: 7217920

Vertical bend, rising, for PYROLINE® Con S El60 fire protection duct, type PLCS D060810, consisting of fibreglass light concrete which is resistant to water and frost for the creation of vertical changes of direction (45°) of the duct. Mounted connectors ensure quick mounting in situ, whilst loosely placed covers ensure quick inspection and reassignment.

Including connection screws and sealing strips. Including connection screws and sealing strips.