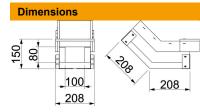

| External dimensions | 208 x 150 |
|---------------------|-----------|
| Internal dimensions | 100 x 80  |
| Dimension B         | 208 mm    |
| Dimension b         | 100 mm    |
| Dimension h         | 80 mm     |
| Dimension H         | 150 mm    |
| Dimension L         | 208 mm    |
|                     |           |