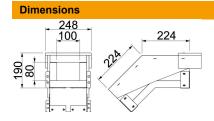

| External dimensions | 248 x 190 |
|---------------------|-----------|
| Internal dimensions | 100 x 80  |
| Dimension B         | 248 mm    |
| Dimension b         | 100 mm    |
| Dimension h         | 80 mm     |
| Dimension H         | 190 mm    |
| Dimension L         | 224 mm    |