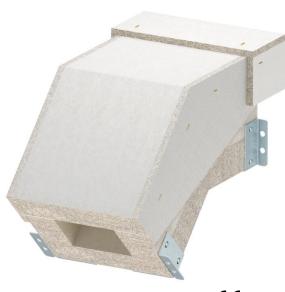

## Item number: 7217950

Vertical bend, falling, for PYROLINE® Con S EI90 fire protection duct, type PLCS D090810, consisting of fibreglass light concrete which is resistant to water and frost for the creation of vertical changes of direction (45°) in the duct. Mounted connectors ensure quick mounting in situ, whilst loosely placed covers ensure quick inspection and reassignment.

Including connection screws and sealing strips. Including connection screws and sealing strips.

CE

Fibreglass lightweight concrete

Master data

| Item number         | 7217950                         |
|---------------------|---------------------------------|
| Туре                | PLCS VF090810                   |
| Description 1       | Vertical bend falling El90      |
| Description 2       | for PLCS D090810                |
| Manufacturer        | OBO                             |
| Dimension           | 100x80                          |
| Colour              | Grey                            |
| Material            | Fibreglass lightweight concrete |
| Smallest sales unit | 1                               |
| Unit of quantity    | Piece                           |
| Weight              | 970 kg                          |
| Weight unit         | kg/100 pc.                      |