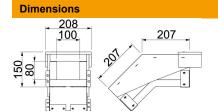

| External dimensions | 208 x 150 |
|---------------------|-----------|
| Internal dimensions | 100 x 80  |
| Dimension B         | 208 mm    |
| Dimension b         | 100 mm    |
| Dimension h         | 80 mm     |
| Dimension H         | 150 mm    |
| Dimension I         | 207 mm    |