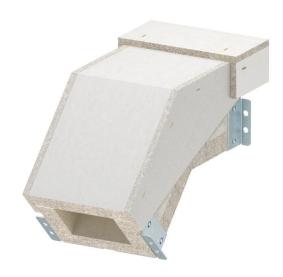

## Falling vertical bend El60 for PLCS D060810 fire protection duct

**Item number: 7217940** 

Falling vertical bend for PYROLINE® Con S El60 fire protection duct, type PLCS D060810, consisting of fibreglass light concrete which is resistant to water and frost for the creation of vertical changes of direction (45°) in the duct. Mounted connectors ensure quick mounting in situ, whilst loosely placed covers ensure quick inspection and reassignment.

Including connection screws and sealing strips. Including connection screws and sealing strips.

(€

Fibreglass lightweight concrete

#### Master data

| Item number         | 7217940                         |  |
|---------------------|---------------------------------|--|
| Туре                | PLCS VF060810                   |  |
| Description 1       | Vertical bend falling El60      |  |
| Description 2       | for PLCS D060810                |  |
| Manufacturer        | OBO                             |  |
| Dimension           | 100x80                          |  |
| Colour              | Grey                            |  |
| Material            | Fibreglass lightweight concrete |  |
| Smallest sales unit | 1                               |  |
| Unit of quantity    | Piece                           |  |
| Weight              | 560 kg                          |  |
| Weight unit         | kg/100 pc.                      |  |