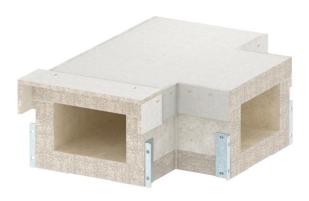

## Technical data sheet El90 T piece for PLCS D091220 fire protection duct

**Item number: 7217914** 

T piece for PYROLINE® Con S El90 fire protection duct, type PLCS D091220, consisting of fibreglass light concrete which is resistant to water and frost, for the creation of T branches in the duct route. Mounted connectors ensure quick mounting in situ, whilst loosely placed covers ensure quick inspection and reassignment.

Including connection screws and sealing strips. Including connection screws and sealing strips.

(€

Fibreglass lightweight concrete

| М | as | ter | data |  |
|---|----|-----|------|--|
|   |    | ••• |      |  |

| Item number         | 7217914                         |
|---------------------|---------------------------------|
| Type                | PLCS T091220                    |
| Description 1       | T piece El90                    |
| Description 2       | for PLCS D091220                |
| Manufacturer        | OBO                             |
| Dimension           | 200x120                         |
| Colour              | Grey                            |
| Material            | Fibreglass lightweight concrete |
| Smallest sales unit | 1                               |
| Unit of quantity    | Piece                           |
| Weight              | 2550 kg                         |
| Weight unit         | kg/100 pc.                      |