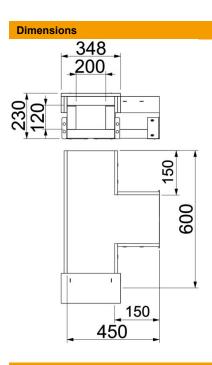

## **Technical data sheet**El90 T piece for PLCS D091220 fire protection duct

**Item number: 7217914** 

| External dimensions | 348 x 230 |
|---------------------|-----------|
| Internal dimensions | 200 x 120 |
| Dimension B         | 348 mm    |
| Dimension b         | 200 mm    |
| Dimension h         | 120 mm    |
| Dimension H         | 230 mm    |
| Dimension L         | 600 mm    |
| Dimension I         | 450 mm    |