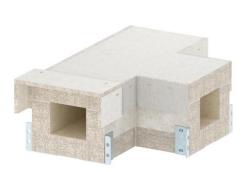

#### Item number: 7217910

T piece for PYROLINE® Con S EI90 fire protection duct, type PLCS D090810, consisting of fibreglass light concrete which is resistant to water and frost, for the creation of T branches in the duct route. Mounted connectors ensure quick mounting in situ, whilst loosely placed covers ensure quick inspection and reassignment.

# CE

Fibreglass lightweight concrete

Master data

| Item number         | 7217910                         |
|---------------------|---------------------------------|
| Description 1       | T piece EI90                    |
| Description 2       | for PLCS D090810                |
| Manufacturer        | OBO                             |
| Dimension           | 100x80                          |
| Colour              | Grey                            |
| Material            | Fibreglass lightweight concrete |
| Smallest sales unit | 1                               |
| Unit of quantity    | Piece                           |
| Weight              | 1600 kg                         |
| Weight unit         | kg/100 pc.                      |