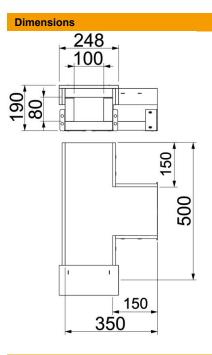

#### Item number: 7217910

| External dimensions | 248 x 190 |
|---------------------|-----------|
| Internal dimensions | 100 x 80  |
| Dimension B         | 248 mm    |
| Dimension b         | 100 mm    |
| Dimension h         | 80 mm     |
| Dimension H         | 190 mm    |
| Dimension L         | 500 mm    |
| Dimension I         | 350 mm    |