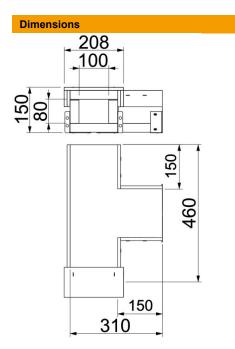

## **Technical data sheet**El60 T piece for PLCS D060810 fire protection duct

**Item number: 7217900** 

| External dimensions | 208 x 150 |
|---------------------|-----------|
| Internal dimensions | 100 x 80  |
| Dimension B         | 208 mm    |
| Dimension b         | 100 mm    |
| Dimension h         | 80 mm     |
| Dimension H         | 150 mm    |
| Dimension L         | 460 mm    |
| Dimension I         | 310 mm    |