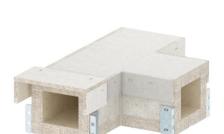

## **Technical data sheet**El60 T piece for PLCS D060810 fire protection duct

OBO BETTERMANN

**Item number: 7217900** 

T piece for PYROLINE® Con S El60 fire protection duct, type PLCS D060810, consisting of fibreglass light concrete which is resistant to water and frost, for the creation of T branches in the duct route. Mounted connectors ensure quick mounting in situ, whilst loosely placed covers ensure quick inspection and reassignment.

Including connection screws and sealing strips. Including connection screws and sealing strips.

(€

Fibreglass lightweight concrete

| Master data |                     |                                 |
|-------------|---------------------|---------------------------------|
|             | Item number         | 7217900                         |
|             | Description 1       | T piece El60                    |
|             | Description 2       | for PLCS D060810                |
|             | Manufacturer        | OBO                             |
|             | Dimension           | 100x80                          |
|             | Colour              | Grey                            |
|             | Material            | Fibreglass lightweight concrete |
|             | Smallest sales unit | 1                               |
|             | Unit of quantity    | Piece                           |
|             | Weight              | 870 kg                          |
|             | Weight unit         | kg/100 pc.                      |