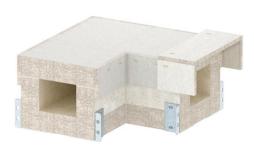

## El90 90° bend for PLCS D090810 fire protection duct

**Item number: 7217890** 

90° bend for PYROLINE® Con S El90 fire protection duct, type PLCS D090810, consisting of fibreglass light concrete which is resistant to water and frost for the creation of horizontal changes of direction in the duct. Mounted connectors ensure quick mounting in situ, whilst loosely placed covers ensure quick inspection and reassignment.

Including connection screws and sealing strips. Including connection screws and sealing strips.

Fibreglass lightweight concrete

| Master data |                     |                                 |
|-------------|---------------------|---------------------------------|
|             | Item number         | 7217890                         |
|             | Description 1       | 90° bend El90                   |
|             | Description 2       | for PLCS D090810                |
|             | Manufacturer        | OBO                             |
|             | Dimension           | 100x80                          |
|             | Colour              | Grey                            |
|             | Material            | Fibreglass lightweight concrete |
|             | Smallest sales unit | 1                               |
|             | Unit of quantity    | Piece                           |
|             | Weight              | 1010 kg                         |
|             | Weight unit         | kg/100 pc.                      |