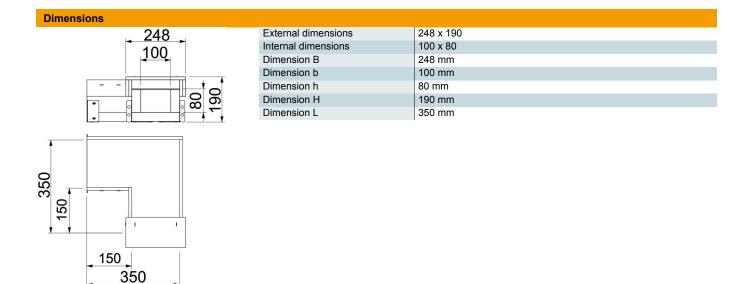

Including connection screws and sealing strips. Including connection screws and sealing strips.

Fibreglass lightweight concrete

| Master data |                     |                                 |
|-------------|---------------------|---------------------------------|
|             | Item number         | 7217890                         |
|             | Description 1       | 90° bend El90                   |
|             | Description 2       | for PLCS D090810                |
|             | Manufacturer        | OBO                             |
|             | Dimension           | 100x80                          |
|             | Colour              | Grey                            |
|             | Material            | Fibreglass lightweight concrete |
|             | Smallest sales unit | 1                               |
|             | Unit of quantity    | Piece                           |
|             | Weight              | 1010 kg                         |
|             | Weight unit         | kg/100 pc.                      |