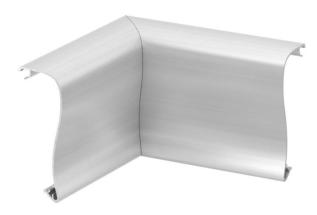

### Internal corner cover, Swing

**Item number: 6115875** 

Trunking cover for the internal corner of the design device installation trunking of the GAD series. "Swing" design version for complete coverage of the system opening and the switching and plug-in devices.

Standard version in anodised aluminium, different decoration on request.