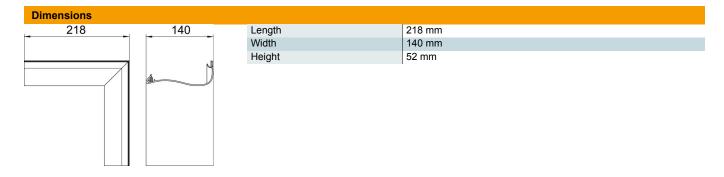

#### Master data

| Item number                            | 6115875                       |
|----------------------------------------|-------------------------------|
| Type                                   | OT I Swing EL                 |
| Description 1                          | Cover ext. corner Design duct |
| Description 2                          | Design Swing                  |
| Manufacturer                           | OBO                           |
| Dimension                              | 52x140x218                    |
| Colour                                 | aluminium                     |
| Material                               | Aluminium                     |
| Surface                                | Anodised                      |
| Surface standard                       |                               |
| Smallest sales unit                    | 1                             |
| Unit of quantity                       | Piece                         |
| Weight                                 | 45.5 kg                       |
| Weight unit                            | kg/100 pc.                    |
| CO2 Footprint (GWP) Cradle-to-<br>Gate | 7,9918 kg CO2e / 1 Piece      |