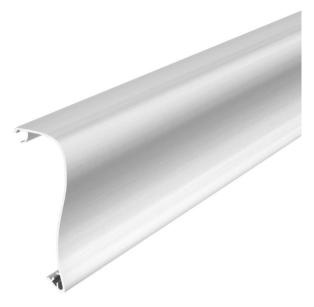

### Swing trunking cover, design trunking

**Item number: 6115825** 

Trunking cover to create a design device installation trunking of the GAD series. "Swing" design version for complete coverage of the system opening and the switching and plug-in devices. The GAD OTA cover adapters are essential and must be planned on the trunking section with a max. spacing of 50 cm. A GAD OTD spacer must be placed between the trunking covers. Standard version in anodised aluminium, different decoration on request.