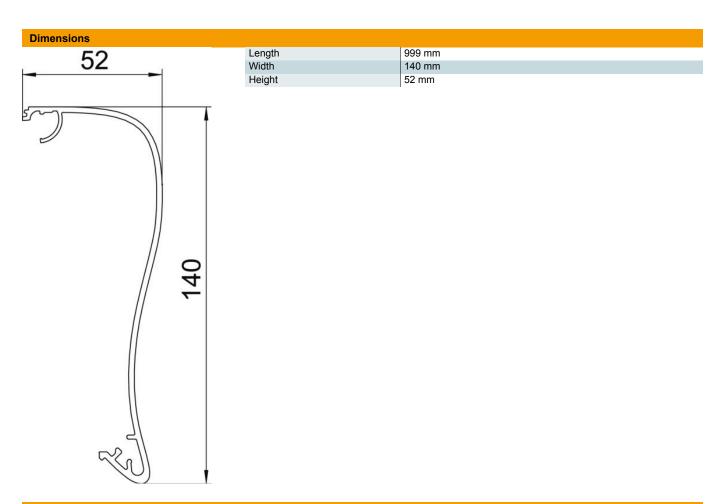

#### Master data

| Item number                            | 6115825                   |
|----------------------------------------|---------------------------|
| Туре                                   | OT GAD Swing EL           |
| Description 1                          | Cover for Design duct     |
| Description 2                          | Design Swing              |
| Manufacturer                           | OBO                       |
| Dimension                              | 52x140x999                |
| Colour                                 | aluminium                 |
| Material                               | Aluminium                 |
| Surface                                | Anodised                  |
| Surface standard                       |                           |
| Smallest sales unit                    | 1                         |
| Unit of quantity                       | Piece                     |
| Weight                                 | 126.1 kg                  |
| Weight unit                            | kg/100 pc.                |
| CO2 Footprint (GWP) Cradle-to-<br>Gate | 16,2309 kg CO2e / 1 Piece |