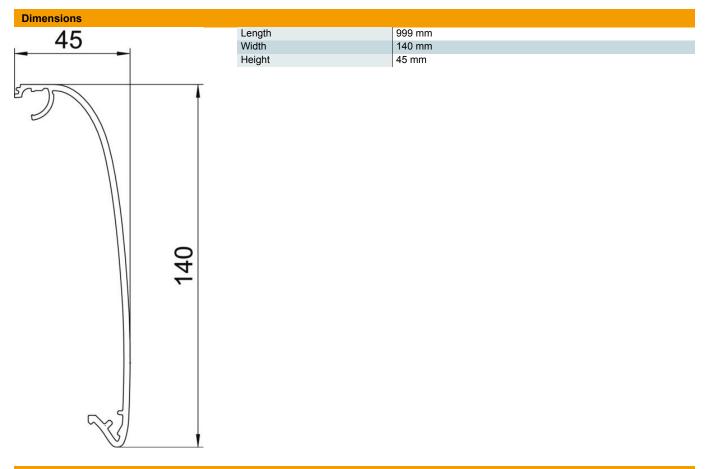

#### Master data

| Item number                            | 6115835                   |
|----------------------------------------|---------------------------|
| Туре                                   | OT GAD Soft EL            |
| Description 1                          | Cover for Design duct     |
| Description 2                          | Design Soft               |
| Manufacturer                           | OBO                       |
| Dimension                              | 45x140x999                |
| Colour                                 | aluminium                 |
| Material                               | Aluminium                 |
| Surface                                | Anodised                  |
| Surface standard                       |                           |
| Smallest sales unit                    | 1                         |
| Unit of quantity                       | Piece                     |
| Weight                                 | 124.9 kg                  |
| Weight unit                            | kg/100 pc.                |
| CO2 Footprint (GWP) Cradle-to-<br>Gate | 16,6574 kg CO2e / 1 Piece |