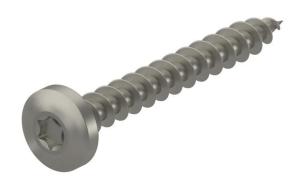

# Chipboard screw, with Torx, panhead, stainless steel

**Item number: 3191036** 

Stainless steel wood screw with lens head and Torx drive for fastenings in interior and exterior areas.

Areas of use: Wood, chipboard, plasterboard panels and plastic anchors.