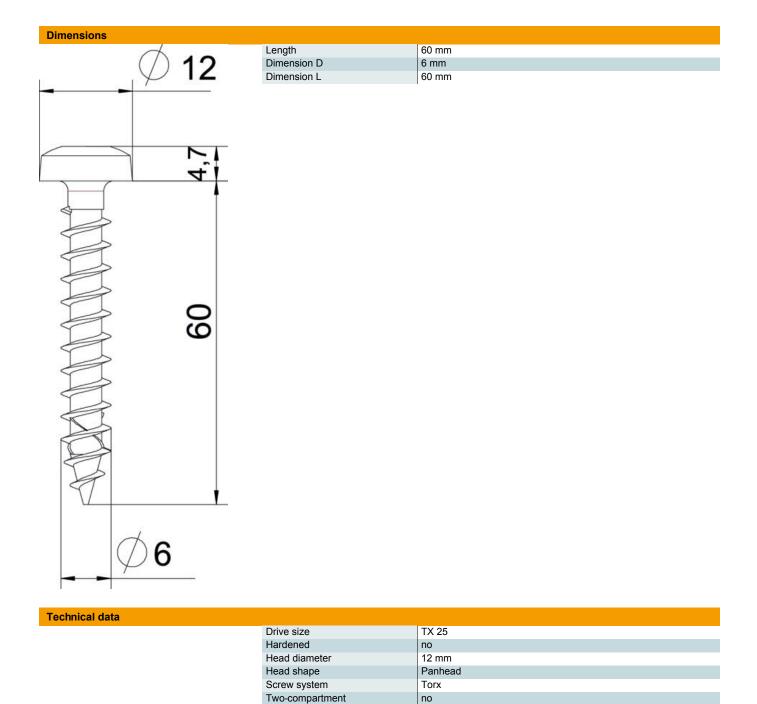

### Master data

| 3191036              |
|----------------------|
| OTSP 6,0x60 A4       |
| Chipboard screw      |
| panhead, TX 25 drive |
| OBO                  |
| 6x60mm               |
| Stainless steel      |
| Bright, treated      |
|                      |
| 100                  |
| Piece                |
| 0.96 kg              |
| kg/100 pc.           |
|                      |