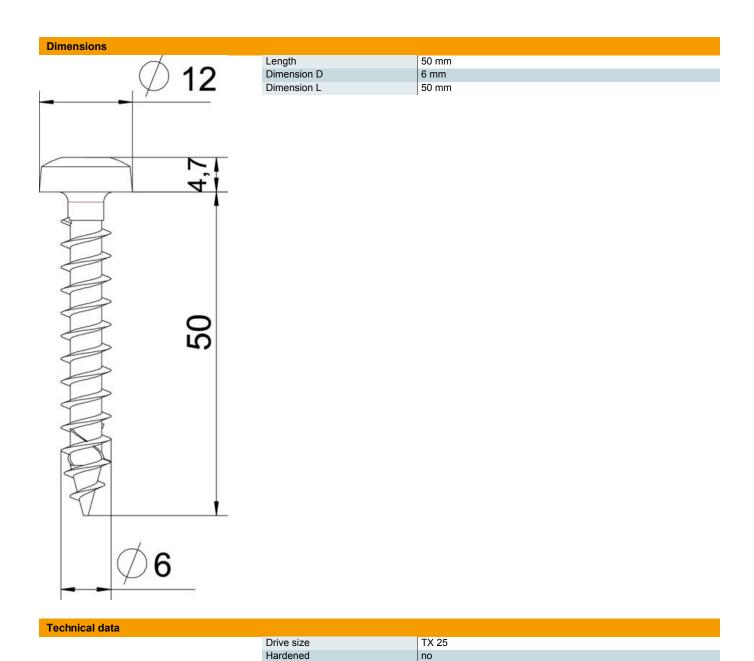

### Master data

| Item number 3191034 Type OTSP 6,0x50 A4 Description 1 Chipboard screw Description 2 panhead, TX 25 drive Manufacturer OBO Dimension 6x50mm Material Stainless steel Surface Bright, treated Surface standard Smallest sales unit 100 Unit of quantity Piece Weight 0.83 kg Weight unit kg/100 pc. |                     |                      |
|---------------------------------------------------------------------------------------------------------------------------------------------------------------------------------------------------------------------------------------------------------------------------------------------------|---------------------|----------------------|
| Description 1 Chipboard screw Description 2 panhead, TX 25 drive Manufacturer OBO Dimension 6x50mm Material Stainless steel Surface Bright, treated Surface standard Smallest sales unit 100 Unit of quantity Piece Weight 0.83 kg                                                                | Item number         | 3191034              |
| Description 2 panhead, TX 25 drive  Manufacturer OBO  Dimension 6x50mm  Material Stainless steel  Surface Bright, treated  Surface standard  Smallest sales unit 100  Unit of quantity Piece Weight 0.83 kg                                                                                       | Туре                | OTSP 6,0x50 A4       |
| Manufacturer OBO Dimension 6x50mm Material Stainless steel Surface Bright, treated Surface standard Smallest sales unit 100 Unit of quantity Piece Weight 0.83 kg                                                                                                                                 | Description 1       | Chipboard screw      |
| Dimension 6x50mm  Material Stainless steel  Surface Bright, treated  Surface standard  Smallest sales unit 100  Unit of quantity Piece  Weight 0.83 kg                                                                                                                                            | Description 2       | panhead, TX 25 drive |
| Material Stainless steel Surface Bright, treated Surface standard Smallest sales unit 100 Unit of quantity Piece Weight 0.83 kg                                                                                                                                                                   | Manufacturer        | OBO                  |
| Surface Bright, treated Surface standard Smallest sales unit 100 Unit of quantity Piece Weight 0.83 kg                                                                                                                                                                                            | Dimension           | 6x50mm               |
| Surface standard Smallest sales unit Unit of quantity Weight 100 Unit of quantity Piece Veight 0.83 kg                                                                                                                                                                                            | Material            | Stainless steel      |
| Smallest sales unit 100 Unit of quantity Piece Weight 0.83 kg                                                                                                                                                                                                                                     | Surface             | Bright, treated      |
| Unit of quantity Piece Weight 0.83 kg                                                                                                                                                                                                                                                             | Surface standard    |                      |
| Weight 0.83 kg                                                                                                                                                                                                                                                                                    | Smallest sales unit | 100                  |
|                                                                                                                                                                                                                                                                                                   | Unit of quantity    | Piece                |
| Weight unit kg/100 pc.                                                                                                                                                                                                                                                                            | Weight              | 0.83 kg              |
| 1.3.11                                                                                                                                                                                                                                                                                            | Weight unit         | kg/100 pc.           |

# Chipboard screw, with Torx, panhead, stainless steel

**Item number: 3191034** 

12 mm

Torx

no

Panhead

Head diameter

Head shape