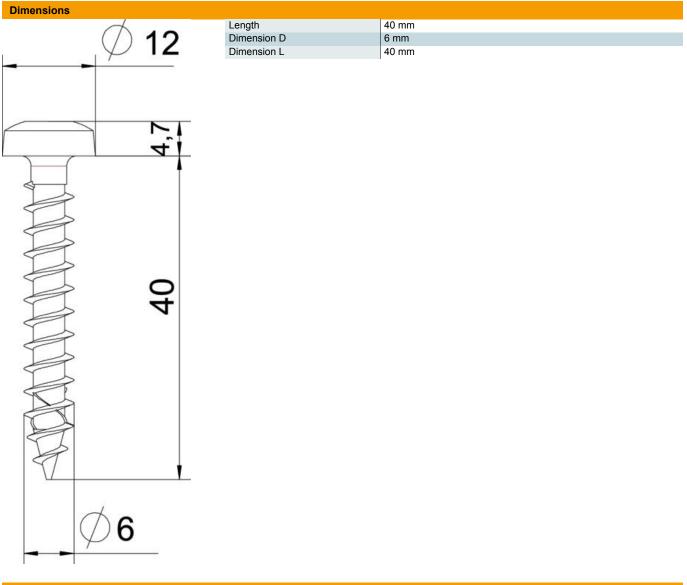

#### Master data

| 3191032              |
|----------------------|
| OTSP 6,0x40 A4       |
| Chipboard screw      |
| panhead, TX 25 drive |
| OBO                  |
| 6x40mm               |
| Stainless steel      |
| Bright, treated      |
|                      |
| 100                  |
| Piece                |
| 0.72 kg              |
| kg/100 pc.           |
|                      |

#### **Technical data**

| Drive size      | TX 25   |
|-----------------|---------|
| Hardened        | no      |
| Head diameter   | 12 mm   |
| Head shape      | Panhead |
| Screw system    | Torx    |
| Two-compartment | no      |