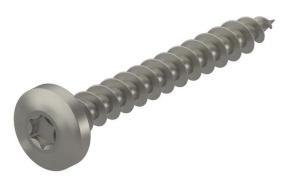

### Item number: 3191032

Stainless steel wood screw with lens head and Torx drive for fastenings in interior and exterior areas. Areas of use: Wood, chipboard, plasterboard panels and plastic anchors.

```
A4 Stainless steel
2B Bright, treated
```

#### Master data

| 3191032              |
|----------------------|
| OTSP 6,0x40 A4       |
| Chipboard screw      |
| panhead, TX 25 drive |
| OBO                  |
| 6x40mm               |
| Stainless steel      |
| Bright, treated      |
|                      |
| 100                  |
| Piece                |
| 0.72 kg              |
| kg/100 pc.           |
|                      |