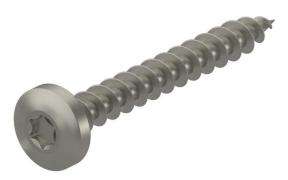

### Item number: 3191010

Stainless steel wood screw with lens head and Torx drive for fastenings in interior and exterior areas. Areas of use: Wood, chipboard, plasterboard panels and plastic anchors.

```
A4 Stainless steel
2B Bright, treated
```

#### Master data

| 3191010              |
|----------------------|
| OTSP 4,0x40 A4       |
| Chipboard screw      |
| panhead, TX 20 drive |
| OBO                  |
| 4x40mm               |
| Stainless steel      |
| Bright, treated      |
|                      |
| 100                  |
| Piece                |
| 0.265 kg             |
| kg/100 pc.           |
|                      |

#### **Technical data**

| Drive size      | TX 20   |
|-----------------|---------|
| Hardened        | no      |
| Head diameter   | 8 mm    |
| Head shape      | Panhead |
| Screw system    | Torx    |
| Two-compartment | no      |