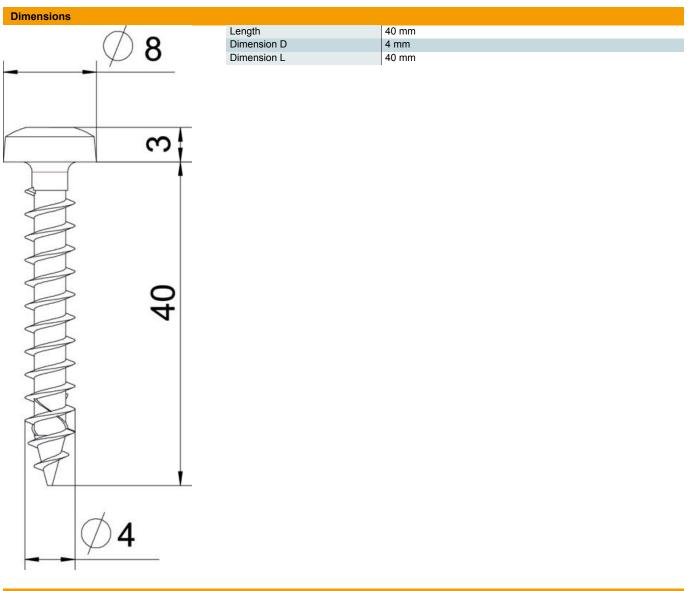

#### Master data

| 3191010              |
|----------------------|
| OTSP 4,0x40 A4       |
| Chipboard screw      |
| panhead, TX 20 drive |
| OBO                  |
| 4x40mm               |
| Stainless steel      |
| Bright, treated      |
|                      |
| 100                  |
| Piece                |
| 0.265 kg             |
| kg/100 pc.           |
|                      |

#### **Technical data**

| Drive size      | TX 20   |
|-----------------|---------|
| Hardened        | no      |
| Head diameter   | 8 mm    |
| Head shape      | Panhead |
| Screw system    | Torx    |
| Two-compartment | no      |