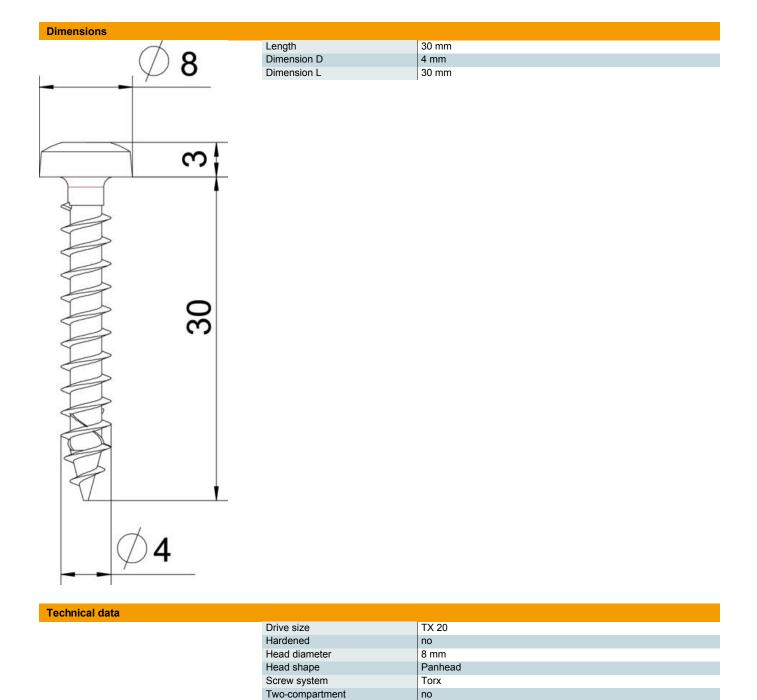

### Master data

| 3191008              |
|----------------------|
| OTSP 4,0x30 A4       |
| Chipboard screw      |
| panhead, TX 20 drive |
| OBO                  |
| 4x30mm               |
| Stainless steel      |
| Bright, treated      |
|                      |
| 100                  |
| Piece                |
| 0.215 kg             |
| kg/100 pc.           |
|                      |