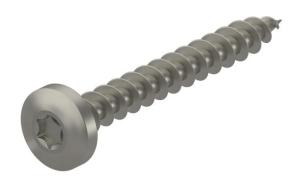

## Chipboard screw, with Torx, panhead, stainless steel

**Item number: 3191008** 

Stainless steel wood screw with lens head and Torx drive for fastenings in interior and exterior areas.

Areas of use: Wood, chipboard, plasterboard panels and plastic anchors.

### Master data

| 3191008              |
|----------------------|
| OTSP 4,0x30 A4       |
| Chipboard screw      |
| panhead, TX 20 drive |
| OBO                  |
| 4x30mm               |
| Stainless steel      |
| Bright, treated      |
|                      |
| 100                  |
| Piece                |
| 0.215 kg             |
| kg/100 pc.           |
|                      |